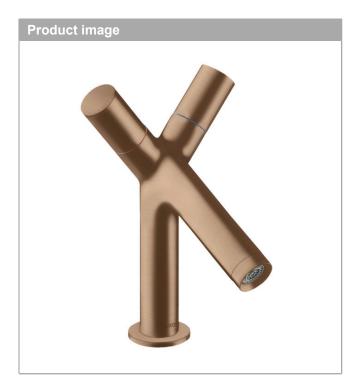

## **AXOR Starck**

2-handle basin mixer 80 with pop-up waste set

Finish: Brushed Red Gold Article Number: 10030310