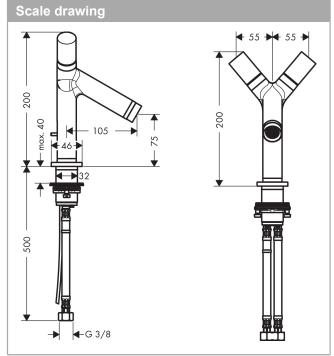

## product features

· consists of: 2-handle basin mixer, waste set

ComfortZone: 80projection: 105 mmspout height: 75 mm

· handle variant: cylinder handle

· spray type: normal spray

· maximum flow rate at 3 bar: 5 l/min

· ceramic valves hot/ cold 180°

· suitable for continuous flow water heaters

pop-up waste set G 11/4

· connection type: G % connections

· connection dimension: DN15

· EU taxonomy: max. 6 l/min - Substantial Contribution