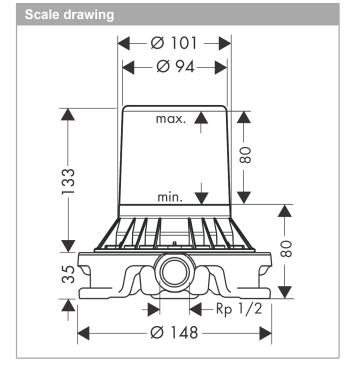

### product features

- · for mounting on unfinished floor
- · suitable for single lever bath mixer, single lever basin mixer and bath spout floor-standing
- connection dimension: DN15
  minimum mounting depth: 53 mm
  maximum mounting depth: 133 mm