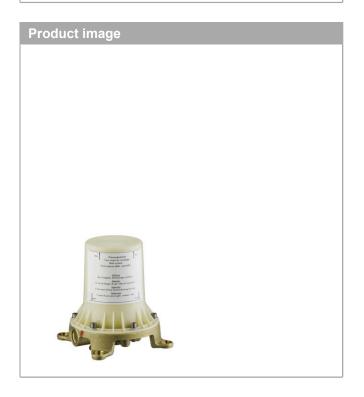

## Basic set for mixers floor-standing

Finish: Article Number: 10452180

### product features

- · for mounting on unfinished floor
- · suitable for single lever bath mixer, single lever basin mixer and bath spout floor-standing
- connection dimension: DN15
  minimum mounting depth: 53 mm
  maximum mounting depth: 133 mm