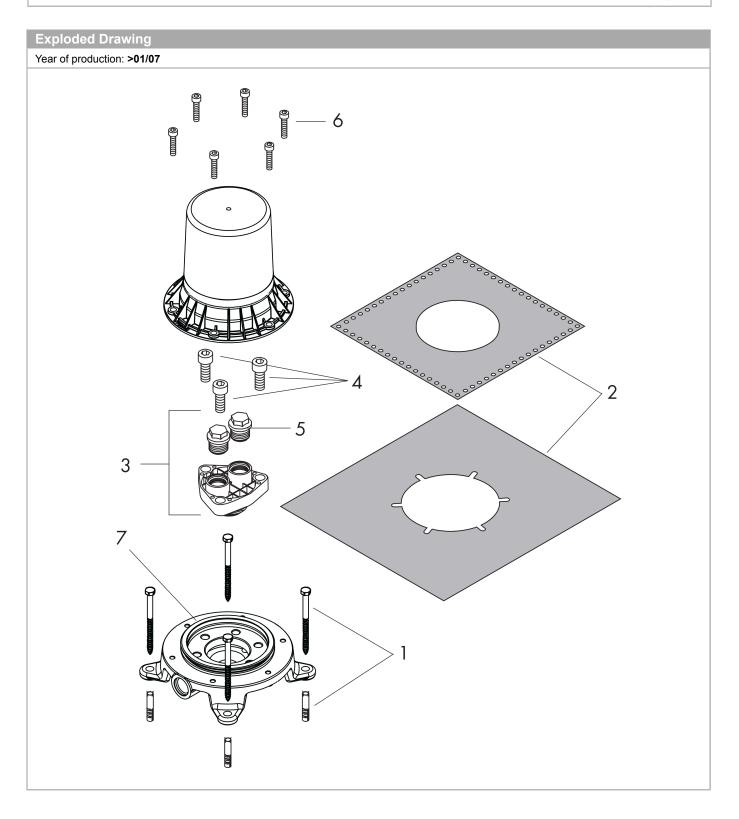

# Basic set for mixers floor-standing Finish: Article Number: 10452180

| Year of production: >01/07 |                             |                |    |    |
|----------------------------|-----------------------------|----------------|----|----|
| Pos.                       |                             | Article Number | PC | PU |
| 1                          | mounting kit                | 96260000       | 9  | 1  |
| 2                          | sealing foil                | 96441000       | 16 | 1  |
| 3                          | flushing unit complete      | 96459000       | 9  | 1  |
| 4                          | hexagon socket screw M10x35 | 97670000       | 5  | 1  |
| 5                          | O-ring 15x2,5               | 98131000       | 1  | 1  |
| 6                          | hexagon socket screw M6x16  | 92857000       | 1  | 1  |
| 7                          | O-ring 99x3,5               | 92154000       | 3  | 1  |