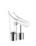

## **AXOR Starck V**

## 2-hole basin mixer 110 with waste set

Finish: Chrome Article Number: 12115000

## product features

· consists of: 2-hole basin mixer, waste set

ComfortZone: 110
projection: 125 mm
spout height: 106 mm
handle variant: pin handle

· swivel range adjustable in 3 steps 95°, 120° or 360°