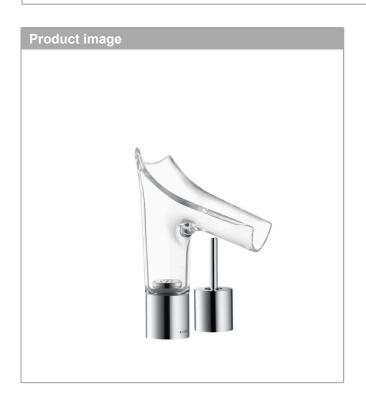

## **AXOR Starck V**

## 2-hole basin mixer 110 with waste set

Finish: Chrome Article Number: 12115000

## product features

· consists of: 2-hole basin mixer, waste set

ComfortZone: 110
projection: 125 mm
spout height: 106 mm
handle variant: pin handle

· swivel range adjustable in 3 steps 95°, 120° or 360°