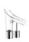

## **AXOR Starck V**

## 2-hole basin mixer 110 with waste set

Finish: Chrome Article Number: 12115000

## product features

· consists of: 2-hole basin mixer, waste set

ComfortZone: 110
projection: 125 mm
spout height: 106 mm
handle variant: pin handle

· swivel range adjustable in 3 steps 95°, 120° or 360°