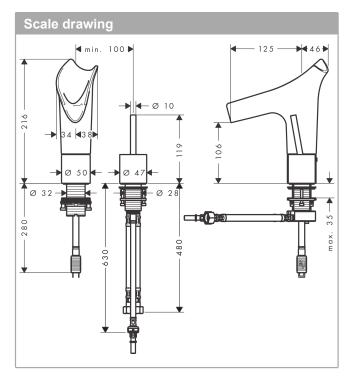

## product features

· consists of: 2-hole basin mixer, waste set

ComfortZone: 110
projection: 125 mm
spout height: 106 mm
handle variant: pin handle

· swivel range adjustable in 3 steps 95°, 120° or 360°

· spray type: laminar spray

 EasyClick connection between body and spout with SafetyStop-function

· Spout is dishwasher safe

· material spout: crystal glass

· maximum flow rate at 3 bar: 4 l/min

ceramic cartridge