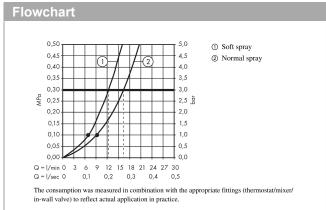

#### product features

- consists of: porter unit, baton hand shower, shower holder, shower hose
- · shower head size: 68 x 24 mm
- · integrated support function
- · spray type: Rain, MonoRain
- · maximum flow rate at 3 bar: 16,2 l/min
- · minimum flow pressure: 1 bar
- · operating pressure: min. 1 bar/max. 10 bar
- for shower hoses with conical or cylindrical nut on both sides
- · with non-return valve
- · wall mounting: screw fastening
- · rinseable screen seal
- in a joined installation (10 mm distance), the basic set no.28486180 must be used
- in a joined installation (10 mm distance) we recommend for perfect handling only the horizontal installation
- in a freely-arranged installation (distance greater than 10 mm), no basic set is required