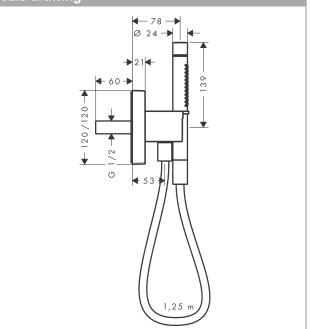

head size: 68 x 24 mm
- · integrated support function
- · spray type: Rain, MonoRain
- · maximum flow rate at 3 bar: 16,2 l/min
- · minimum flow pressure: 1 bar
- · operating pressure: min. 1 bar/max. 10 bar
- for shower hoses with conical or cylindrical nut on both sides
- · with non-return valve
- · wall mounting: screw fastening
- · rinseable screen seal
- in a joined installation (10 mm distance), the basic set no.28486180 must be used
- in a joined installation (10 mm distance) we recommend for perfect handling only the horizontal installation
- in a freely-arranged installation (distance greater than 10 mm), no basic set is required

N BE

#### AXOR Starck Porter unit 120/120 with baton hand shower 2jet and shower hose Finish: Chrome Article Number: 12626000





### Scale drawing



1 20

### AXOR Starck Porter unit 120/120 with baton hand shower 2jet and shower hose Finish: Chrome Article Number: 12626000

### Exploded Drawing



N BA

### AXOR Starck Porter unit 120/120 with baton hand shower 2jet and shower hose Finish: Chrome Article Number: 12626000

| Year of production: >11/12     Article Number     PC       1     handshower     95390000     18       2     spray former     95411000     9       3     O-Ring 14x2,5     98189000     1       4     selector assy     95511000     4       5     filter packing     94246000     1       6     shower holder, assy     98358000     15       7     hollow set screw M4x16     97663000     1       8     Hose Connection     96044000     5       9     set of non return valves DW 15     94074000     5       10     shower hose 1,