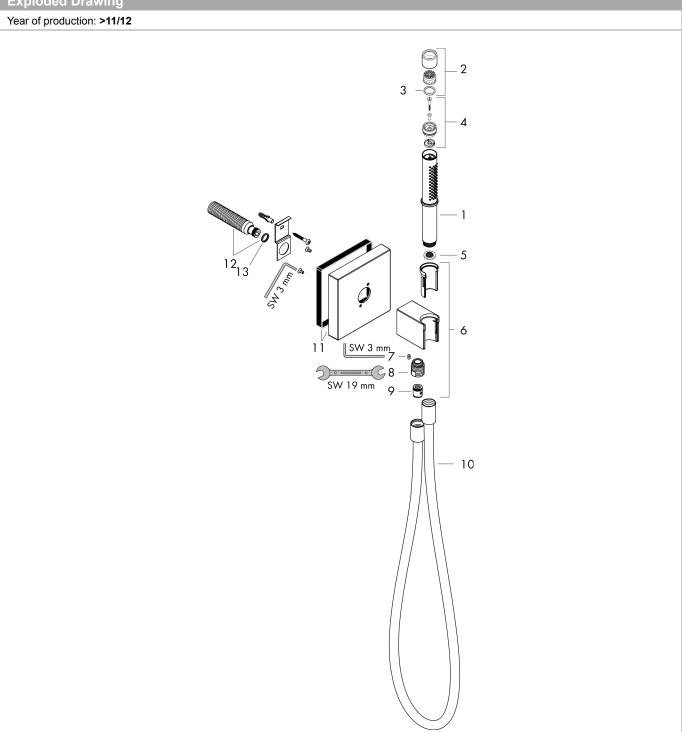

### Exploded Drawing

N BA

### AXOR Starck Porter unit 120/120 with baton hand shower 2jet and shower hose Finish: Chrome Article Number: 12626000

| Year of production: >11/12     Article Number     PC       1     handshower     95390000     18       2     spray former     95411000     9       3     O-Ring 14x2,5     98189000     1       4     selector assy     95511000     4       5     filter packing     94246000     1       6     shower holder, assy     98358000     15       7     hollow set screw M4x16     97663000     1       8     Hose Connection     96044000     5       9     set of non return valves DW 15     94074000     5       10     shower hose 1,25 m     28282000     99       11     escutcheon     98359000     16       12     connecting thread G½     98933000     11       13     O-ring 11x2     98127000     1       a     concealed item     28486180     99 | Spare part list<br>Year of production: >11/12 |                                                 |                |    |    |  |
|-------------------------------------------------------------------------------------------------------------------------------------------------------------------------------------------------------------------------------------------------------------------------------------------------------------------------------------------------------------------------------------------------------------------------------------------------------------------------------------------------------------------------------------------------------------------------------------------------------------------------------------------------------------------------------------------------------------------------------------------------------------|-----------------------------------------------|-------------------------------------------------|----------------|----|----|--|
| 1     handshower     95390000     18       2     spray former     95411000     9       3     O-Ring 14x2,5     98189000     1       4     selector assy     95511000     4       5     filter packing     94246000     1       6     shower holder, assy     98358000     15       7     hollow set screw M4x16     97663000     1       8     Hose Connection     96044000     5       9     set of non return valves DW 15     94074000     5       10     shower hose 1,25 m     28282000     99       11     escutcheon     98359000     16       12     connecting thread G <sup>1</sup> / <sub>2</sub> 98933000     11       13     O-ring 11x2     98127000     1       a     concealed item     28486180     99                                     |                                               |                                                 |                |    |    |  |
| 2     spray former     95411000     9       3     O-Ring 14x2,5     98189000     1       4     selector assy     95511000     4       5     filter packing     94246000     1       6     shower holder, assy     98358000     15       7     hollow set screw M4x16     97663000     1       8     Hose Connection     96044000     5       9     set of non return valves DW 15     94074000     5       10     shower hose 1,25 m     28282000     99       11     escutcheon     98359000     16       12     connecting thread G½     98933000     11       13     O-ring 11x2     98127000     1       a     concealed item     28486180     99                                                                                                       | Pos.                                          |                                                 | Article Number | PC | PU |  |
| 3     O-Ring 14x2,5     98189000     1       4     selector assy     95511000     4       5     filter packing     94246000     1       6     shower holder, assy     98358000     15       7     hollow set screw M4x16     97663000     1       8     Hose Connection     96044000     5       9     set of non return valves DW 15     94074000     5       10     shower hose 1,25 m     28282000     99       11     escutcheon     98359000     16       12     connecting thread G½     98933000     11       13     O-ring 11x2     98127000     1       a     concealed item     28486180     99                                                                                                                                                   | 1                                             | handshower                                      | 95390000       | 18 | 1  |  |
| 4     selector assy     95511000     4       5     filter packing     94246000     1       6     shower holder, assy     98358000     15       7     hollow set screw M4x16     97663000     1       8     Hose Connection     96044000     5       9     set of non return valves DW 15     94074000     5       10     shower hose 1,25 m     28282000     99       11     escutcheon     98359000     16       12     connecting thread G½     98933000     11       13     O-ring 11x2     98127000     1       a     concealed item     28486180     99                                                                                                                                                                                                | 2                                             | spray former                                    | 95411000       | 9  | 1  |  |
| 5   filter packing   94246000   1     6   shower holder, assy   98358000   15     7   hollow set screw M4x16   97663000   1     8   Hose Connection   96044000   5     9   set of non return valves DW 15   94074000   5     10   shower hose 1,25 m   28282000   99     11   escutcheon   98359000   16     12   connecting thread G½   98933000   11     13   O-ring 11x2   98127000   1     a   concealed item   28486180   99                                                                                                                                                                                                                                                                                                                           | 3                                             | O-Ring 14x2,5                                   | 98189000       | 1  | 1  |  |
| 6     shower holder, assy     98358000     15       7     hollow set screw M4x16     97663000     1       8     Hose Connection     96044000     5       9     set of non return valves DW 15     94074000     5       10     shower hose 1,25 m     28282000     99       11     escutcheon     98359000     16       12     connecting thread G½     98933000     11       13     O-ring 11x2     98127000     1       a     concealed item     28486180     99                                                                                                                                                                                                                                                                                           | 4                                             | selector assy                                   | 95511000       | 4  | 1  |  |
| 7   hollow set screw M4x16   97663000   1     8   Hose Connection   96044000   5     9   set of non return valves DW 15   94074000   5     10   shower hose 1,25 m   28282000   99     11   escutcheon   98359000   16     12   connecting thread G½   98933000   11     13   O-ring 11x2   98127000   1     a   concealed item   28486180   99                                                                                                                                                                                                                                                                                                                                                                                                             | 5                                             | filter packing                                  | 94246000       | 1  | 1  |  |
| 8     Hose Connection     96044000     5       9     set of non return valves DW 15     94074000     5       10     shower hose 1,25 m     28282000     99       11     escutcheon     98359000     16       12     connecting thread G½     98933000     11       13     O-ring 11x2     98127000     1       a     concealed item     28486180     99                                                                                                                                                                                                                                                                                                                                                                                                     | 6                                             | shower holder, assy                             | 98358000       | 15 | 1  |  |
| 9     set of non return valves DW 15     94074000     5       10     shower hose 1,25 m     28282000     99       11     escutcheon     98359000     16       12     connecting thread G½     98933000     11       13     O-ring 11x2     98127000     1       a     concealed item     28486180     99                                                                                                                                                                                                                                                                                                                                                                                                                                                    | 7                                             | hollow set screw M4x16                          | 97663000       | 1  | 1  |  |
| 10   shower hose 1,25 m   28282000   99     11   escutcheon   98359000   16     12   connecting thread G <sup>1</sup> / <sub>2</sub> 98933000   11     13   O-ring 11x2   98127000   1     a   concealed item   28486180   99                                                                                                                                                                                                                                                                                                                                                                                                                                                                                                                               | 8                                             | Hose Connection                                 | 96044000       | 5  | 1  |  |
| 11     escutcheon     98359000     16       12     connecting thread G½     98933000     11       13     O-ring 11x2     98127000     1       a     concealed item     28486180     99                                                                                                                                                                                                                                                                                                                                                                                                                                                                                                                                                                      | 9                                             | set of non return valves DW 15                  | 94074000       | 5  | 1  |  |
| 12     connecting thread G <sup>1</sup> / <sub>2</sub> 98933000     11       13     O-ring 11x2     98127000     1       a     concealed item     28486180     99                                                                                                                                                                                                                                                                                                                                                                                                                                                                                                                                                                                           | 10                                            | shower hose 1,25 m                              | 28282000       | 99 | 1  |  |
| 13 O-ring 11x2 98127000 1   a concealed item 28486180 99                                                                                                                                                                                                                                                                                                                                                                                                                                                                                                                                                                                                                                                                                                    | 11                                            | escutcheon                                      | 98359000       | 16 | 1  |  |
| a concealed item 28486180 99                                                                                                                                                                                                                                                                                                                                                                                                                                                                                                                                                                                                                                                                                                                                | 12                                            | connecting thread G <sup>1</sup> / <sub>2</sub> | 98933000       | 11 | 1  |  |
|                                                                                                                                                                                                                                                                                                                                                                                                                                                                                                                                                                                                                                                                                                                                                             | 13                                            | O-ring 11x2                                     | 98127000       | 1  | 1  |  |
|                                                                                                                                                                                                                                                                                                                                                                                                                                                                                                                                                                                                                                                                                                                                                             | а                                             | concealed item                                  | 28486180       | 99 | 1  |  |
| b flow-restrictor-set 92019000 2                                                                                                                                                                                                                                                                                                                                                                                                                                                                                                                                                                                                                                                                                                                            | b                                             | flow-restrictor-set                             | 92019000       | 2  | 1  |  |