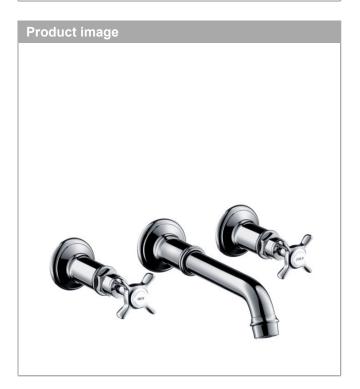

3-hole basin mixer for concealed installation wall-mounted with spout 165 - 225 mm and cross handles

Finish: Chrome Article Number: 16532000

3-hole basin mixer for concealed installation wall-mounted with spout 165 - 225 mm and cross handles

Finish: **Chrome** Article Number: **16532000** 

3-hole basin mixer for concealed installation wall-mounted with spout 165 - 225 mm and cross handles

Finish: **Chrome** Article Number: **16532000** 