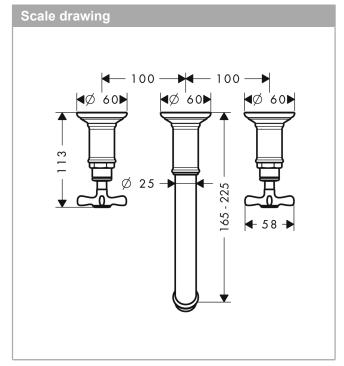

# product features

- consists of: 3-hole basin mixer for concealed installation wall-mounted, waste set
- projection: 165 225 mm
  handle variant: cross handle
  spray type: normal spray
- · maximum flow rate at 3 bar: 5 l/min
- · ceramic valves hot/cold 90°
- · suitable for continuous flow water heaters
- non-closing waste setconnection type: basic setconnection dimension: DN15
- EU taxonomy: max. 6 l/min Substantial Contribution (SC) possible