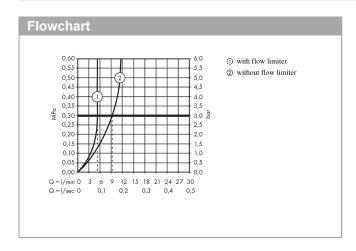

# product features

- consists of: 3-hole basin mixer for concealed installation wall-mounted, waste set
- projection: 165 225 mm
  handle variant: cross handle
  spray type: normal spray
- · maximum flow rate at 3 bar: 5 l/min
- · ceramic valves hot/cold 90°
- · suitable for continuous flow water heaters
- non-closing waste setconnection type: basic setconnection dimension: DN15
- EU taxonomy: max. 6 l/min Substantial Contribution (SC) possible