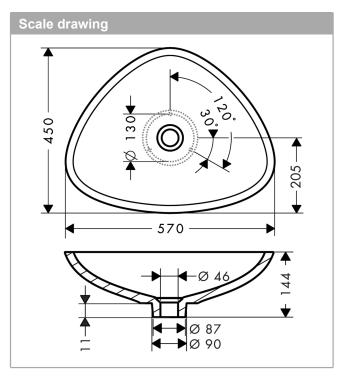

## AXOR

| AXOR Massau       | d                        |  |
|-------------------|--------------------------|--|
| Wash bowl 570/450 |                          |  |
| Finish: White     | Article Number: 42305000 |  |