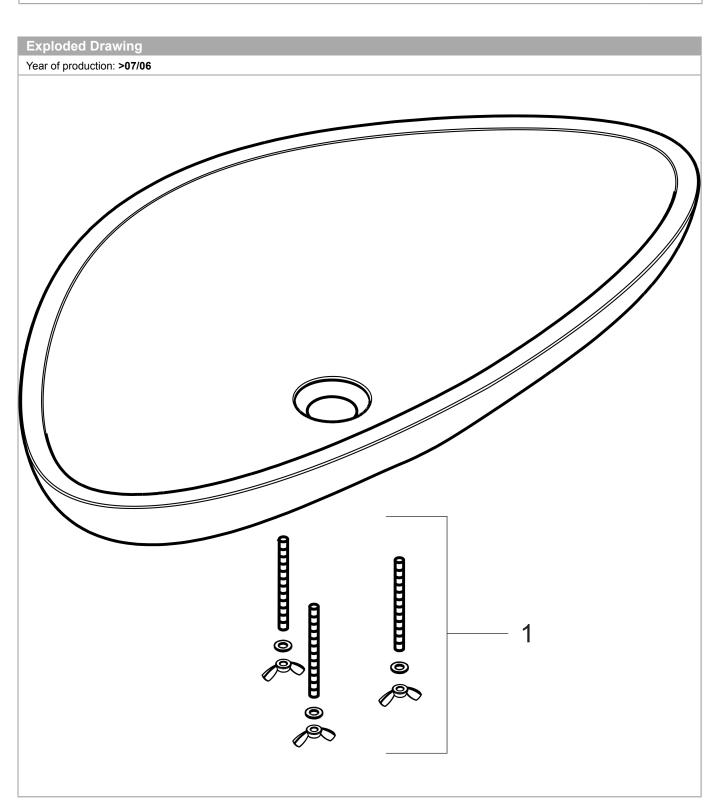

| Year of production: >07/06 |                |    |    |  |  |
|----------------------------|----------------|----|----|--|--|
| os.                        | Article Number | PC | Pl |  |  |
| mounting kit               | 95182000       | 11 |    |  |  |
|                            |                |    |    |  |  |
|                            |                |    |    |  |  |
|                            |                |    |    |  |  |
|                            |                |    |    |  |  |
|                            |                |    |    |  |  |
|                            |                |    |    |  |  |
|                            |                |    |    |  |  |
|                            |                |    |    |  |  |
|                            |                |    |    |  |  |
|                            |                |    |    |  |  |
|                            |                |    |    |  |  |
|                            |                |    |    |  |  |
|                            |                |    |    |  |  |
|                            |                |    |    |  |  |
|                            |                |    |    |  |  |
|                            |                |    |    |  |  |
|                            |                |    |    |  |  |
|                            |                |    |    |  |  |
|                            |                |    |    |  |  |
|                            |                |    |    |  |  |
|                            |                |    |    |  |  |
|                            |                |    |    |  |  |
|                            |                |    |    |  |  |
|                            |                |    |    |  |  |
|                            |                |    |    |  |  |