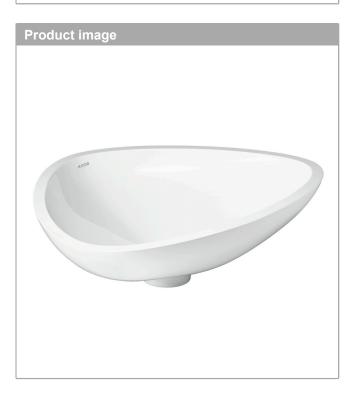

## AXOR

AXOR Massaud Wash bowl 570/450 Finish: White Article Number: 42305000



## product features

- · material: mineral cast with gelcoat
- · CE conformed
- TÜV certified
- $\cdot$  only in conjunction with basin mixers without pull rod
- · installation type: built-on





## AXOR

AXOR Massaud Wash bowl 570/450 Finish: White Article Number: 42305000



## AXOR

| AXOR Massau       | d                        |  |
|-------------------|--------------------------|--|
| Wash bowl 570/450 |                          |  |
| Finish: White     | Article Number: 42305000 |  |

| Year of production: >07/06 |                |    |    |  |  |
|----------------------------|----------------|----|----|--|--|
| os.                        | Article Number | PC | Pl |  |  |
| mounting kit               | 95182000       | 11 |    |  |  |
|                            |                |    |    |  |  |
|                            |                |    |    |  |  |
|                            |                |    |    |  |  |
|                            |                |